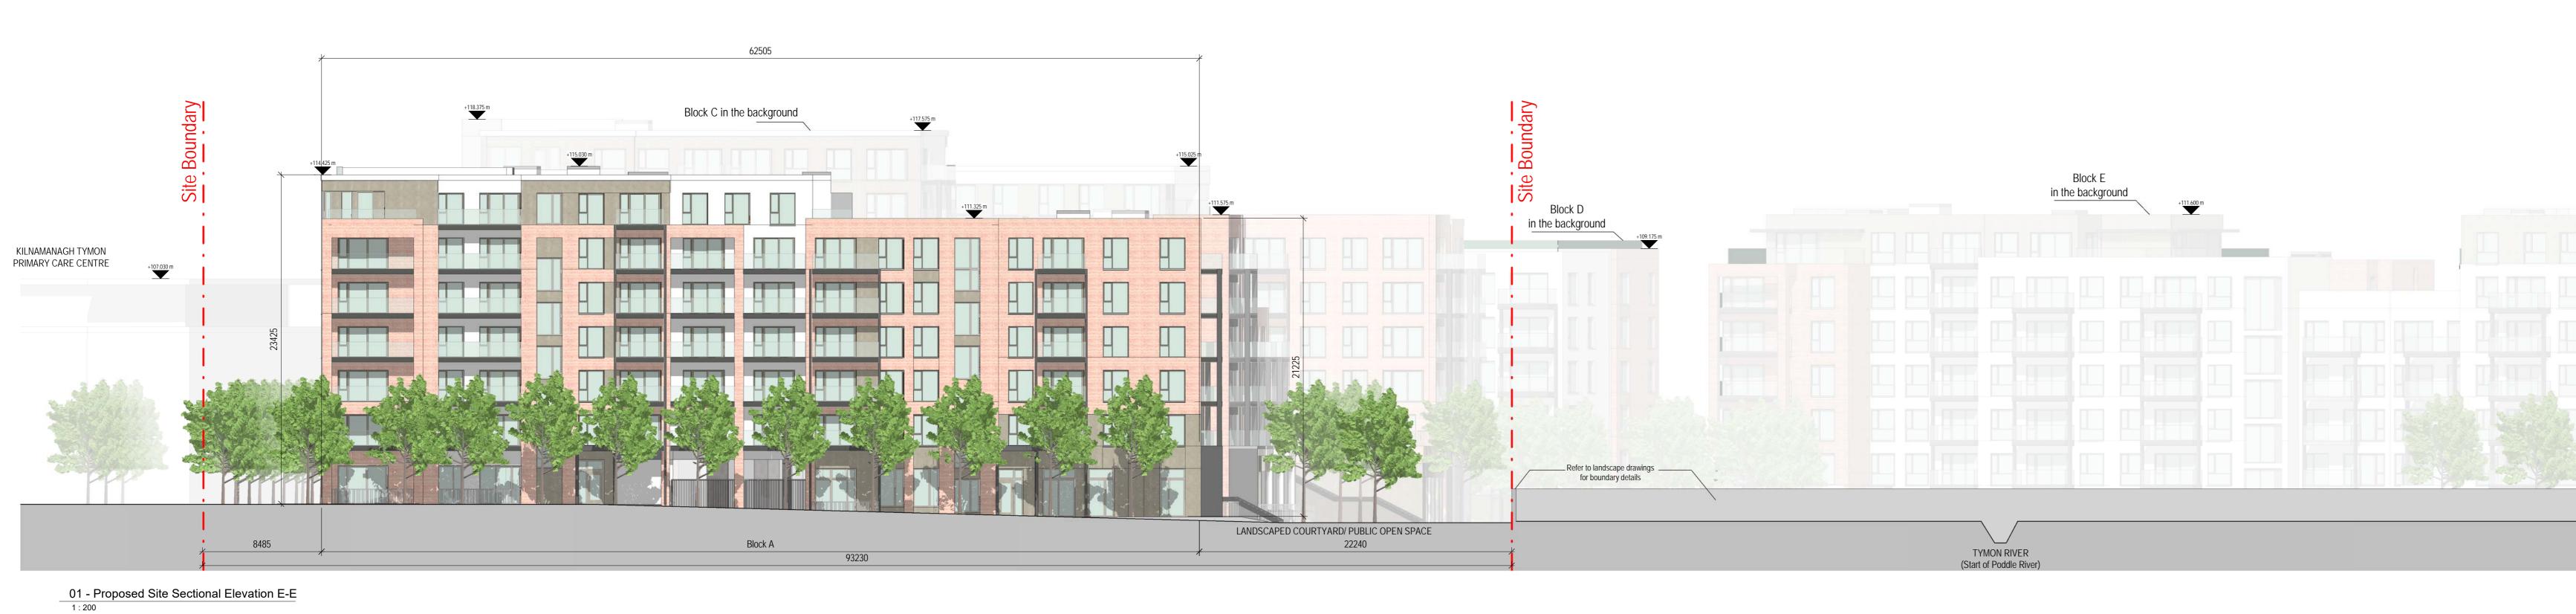

---- SITE BOUNDARY

\* PLEASE SEE SITE PLANS FOR ORTHOGONAL DIMENSIONS TO ADJOINING EXISTING BULDINGS

NOTE: ALL HORIZONTAL DIMENSIONS TO BE READ IN CONJUCTION WITH GA PLANS

| Block F<br>inthe background |                                                                                                                                                                                                                                        |
|-----------------------------|----------------------------------------------------------------------------------------------------------------------------------------------------------------------------------------------------------------------------------------|
|                             |                                                                                                                                                                                                                                        |
|                             | FOR PLANNING   PROJECT ITTLE: Residential Development at the Former<br>Gallaher site, Airton Road, Tallaght, Dublin 24<br>for Greenleaf Homes Limited   DRAWING TITLE: Proposed Site Sectional Elevations E-E & F-F   PROJECT NO: 1004 |